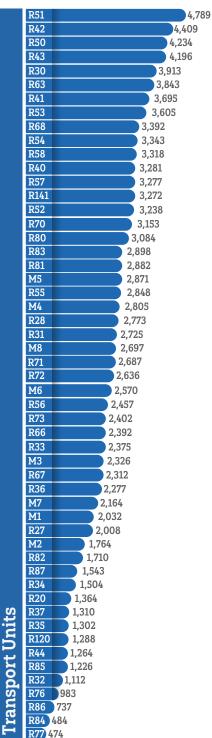

## Unit Responses

Engines

Squads

**Transport Units** 

E77 441

\*data includes offloads

3,226

8 | Annual Report 2022-2023 | 9