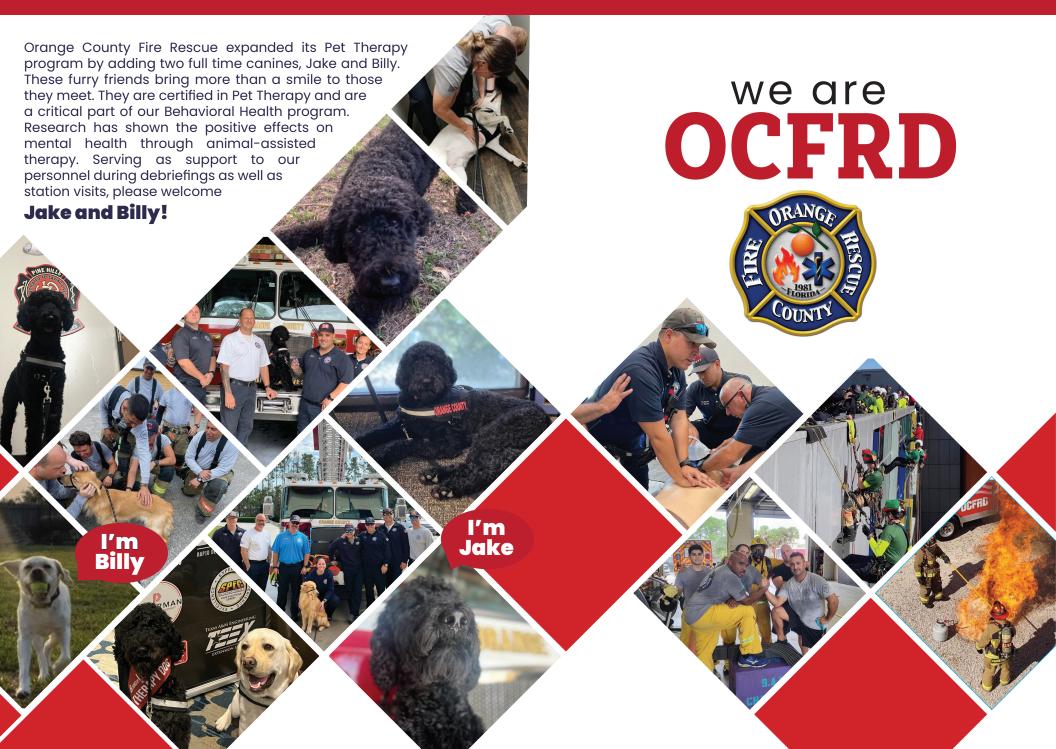

enter, which will be located in east Orange County off Curry Ford Road, has broken ground! This \$52 million dollar project is set to open in late 2024 or early 2025. The new training facility, which rests on 38 acres, will include a 30,000 square foot Class A building with (7) seven classrooms, administrative offices, a gym, and a fire apparatus bay. The prop spine of the property has a 3-story burn building, (2) two drill towers, and several other training props. There will be a specific location for vehicle machinery rescue (VMR) and a special operations flank with a structural collapse training center, confined space, trench, and hazmat training areas.

#### **New Apparatus**





**10** | Annual Report **2022-2023** Annual Report **2022-2023** | **11** 

#### **Pet Therapy Program**