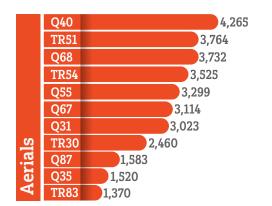

## Unit Responses

Engines

Squads

**Transport Units** 

E77 441

\*data includes offloads

3,226

8 | Annual Report 2022-2023 | 9