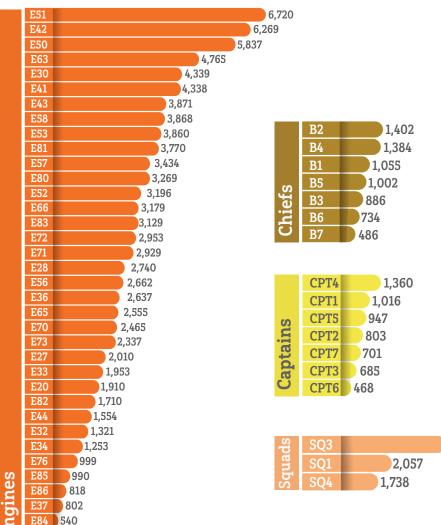

## Unit Responses

Engines

Squads

**Transport Units** 

E77 441

\*data includes offloads

3,226

8 | Annual Report 2022-2023 | 9