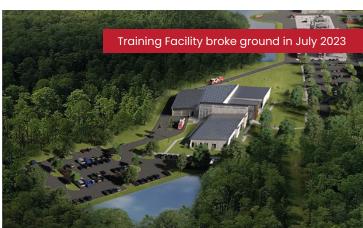

# **Training Center**

### **Exciting news!**

The new Fire Training Center, which will be located in east Orange County off Curry Ford Road, has broken ground! This \$52 million dollar project is set to open in late 2024 or early 2025. The new training facility, which rests on 38 acres, will include a 30,000 square foot Class A building with (7) seven classrooms, administrative offices, a gym, and a fire apparatus bay. The prop spine of the property has a 3-story burn building, (2) two drill towers, and several other training props. There will be a specific location for vehicle machinery rescue (VMR) and a special operations flank with a structural collapse training center, confined space, trench, and hazmat training areas.