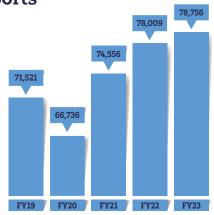

## Response Data

**Incidents** 

**Unit Responses** 

**Patient Transports** 

6 | Annual Report 2022-2023 | 7