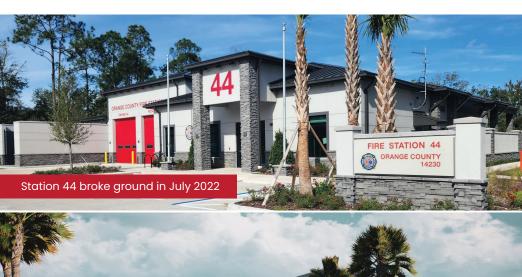

-------------------|---|
| Engines       | 36 | Medics   | 8 | Rehab            | 1 | Air & Light                            | 1 |
| Quints        | 7  | Squads   | 3 | Assistant Chief  | 1 | TRT-<br>Technical<br>Rescue<br>Trailer | 1 |
| Trucks        | 4  | Tankers  | 7 | Battalion Chiefs | 7 |                                        |   |
| Rescues       | 45 | Captains | 7 | Mobile Command   | 1 |                                        |   |

Actual Expenditures

\$266,284,891

## Response Data

**Incidents** 



**Unit Responses** 



**Patient Transports** 



6 | Annual Report 2022-2023 | 7

## Unit Responses

Engines



Squads



**Transport Units** 







E77 441



\*data includes offloads

3,226

8 | Annual Report 2022-2023 | 9

#### **Accomplishments**

### **New Facilities**





#### Accreditation

Through its commitment to continued excellence, OCFRD pursues evaluation and accreditation through external agencies. In the past fiscal year OCFRD renewed its Class I Public Protection Classification (PPC) rating through ISO, achieved accreditation through the Emergency Management Accreditation Program (EMAP), and achieved accreditation through the Commission on Fire Accreditation International (CFAI). Additionally, our communication center received accreditation for emergency medical dispatch through the International Academies of Emergency Dispatch (IAED).









# **Training Center**





### **Exciting news!**

The new Fire Training Center, which will be located in east Orange County off Curry Ford Road, has broken ground! This \$52 million dollar project is