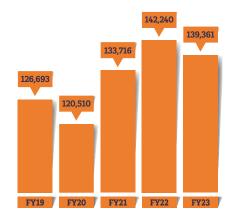

## Response Data

**Incidents** 

**Unit Responses** 

**Patient Transports** 

6 | Annual Report 2022-2023 | 7