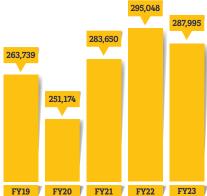

## Response Data

**Incidents** 

**Unit Responses** 

**Patient Transports** 

6 | Annual Report 2022-2023 | 7