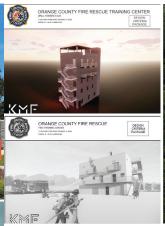

# **Training Center**

### **Exciting news!**

The new Fire Training Center, which will be located in east Orange County off Curry Ford Road, has broken ground! This \$52 million dollar project is set to open in late 2024 or early 2025. The new training facility, which rests on 38 acres, will include a 30,000 square foot Class A building with (7) seven classrooms, administrative offices, a gym, and a fire apparatus bay. The prop spine of the property has a 3-story burn building, (2) two drill towers, and several other training props. There will be a specific location for vehicle machinery rescue (VMR) and a special operations flank with a structural collapse training center, confined space, trench, and hazmat training areas.